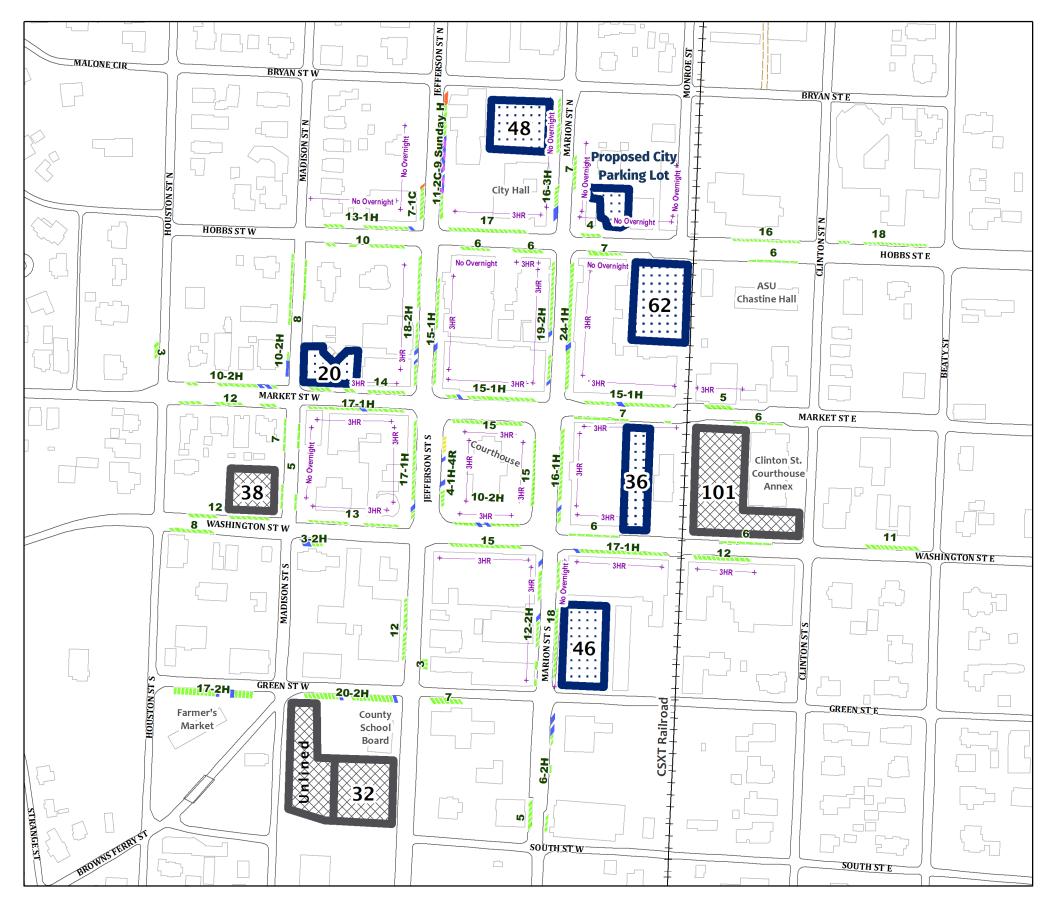

## **Downtown Parking Map – Athens, AL**

## August 2019

Map adopted by City Council Resolution on 2019-08-12.

| Legend and Number of Spaces                                                                                                                                                                                                                                                                                                    |                                                                                     |                      |
|--------------------------------------------------------------------------------------------------------------------------------------------------------------------------------------------------------------------------------------------------------------------------------------------------------------------------------|-------------------------------------------------------------------------------------|----------------------|
| On Street Parking                                                                                                                                                                                                                                                                                                              |                                                                                     | 675                  |
| +<br>++                                                                                                                                                                                                                                                                                                                        | 3HR - 3 Hour Spaces<br>No Overnight Parking<br>Handicap (H)<br>Sunday only Handicap | 345<br>88<br>34<br>9 |
|                                                                                                                                                                                                                                                                                                                                | Compact Car (C)<br>Reserved<br>No Restrictions                                      | 3<br>4<br>224        |
| Public Parking Lots 383                                                                                                                                                                                                                                                                                                        |                                                                                     |                      |
|                                                                                                                                                                                                                                                                                                                                | City owned/leased lots *<br>- No Overnight Parking                                  | 212                  |
|                                                                                                                                                                                                                                                                                                                                | County owned lots *                                                                 | 171                  |
| Total P                                                                                                                                                                                                                                                                                                                        | arking Spaces                                                                       | 1,063                |
| <ul> <li>* Handicap spaces were not counted for public parking lot space count.</li> <li>15-2H-1C-4R <ul> <li>A code for number of spaces per block</li> <li>first number represents normal spaces (15)</li> <li>H—Handicap Spaces (2)</li> <li>C—Compact Car Spaces (1)</li> <li>R—Reserved Spaces (4)</li> </ul> </li> </ul> |                                                                                     |                      |
| W S                                                                                                                                                                                                                                                                                                                            |                                                                                     |                      |

Map redesigned and updated by Micah Cochran of the City of Athens Engineering Services and Community Development (ES&CD) Department on March 12, 2012. Last design updates made April 10, 2014. Parking spaces were determined using driving by field checks and aerial orthophotography. 2005 and 2009 Aerial Orthophotography was used to determine parking lines where visible. Some figures on number of spaces in parking lots was derived from the map "Downtown Parking & Landscape Plan, Directional Signs for Public Parking Lots" made by Mac Martin of the ES&CD Dept. on 10-12-2009. Additional field verification made on 4-10 -2014 and 2-29-2016, 3-09-2017, 3-20-2017, 4-04-2019, and 6-11-2019.